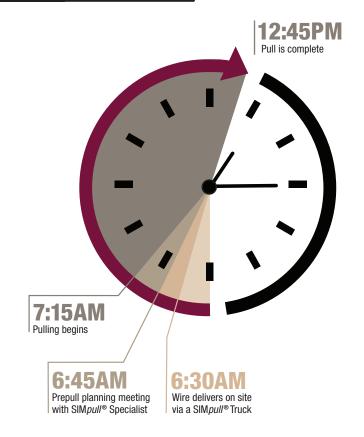

# **PROJECT TIMELINE**

13,560 TOTAL FEET of cable installed

NUMBER OF RUNS
16 pulls in two directions pulling head on both ends

4 ELECTRICIANS
needed on the job

12-15 MINUTES average pull time

TOTAL HOURS
needed to complete the job