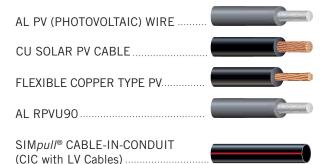

# **RENEWABLE POWER SOLUTIONS – SOLAR**



1 SOLAR ARRAY CABLE 2 COLLECTION CABLE 3 POWER EQUIPMENT CABLE 4 MEDIUM VOLTAGE CABLE 5 SUBSTATION CABLE 6 OVERHEAD TRANSMISSION CABLE 7 ENERGY STORAGE



## Southwire THINK RENEWABLE ENERGY. THINK SOUTHWIRE.

#### 1 SOLAR ARRAY CABLE



## **2 COLLECTION CABLE**



#### **4 MEDIUM VOLTAGE CABLE**



### **5** SUBSTATION CABLE

| INSTRUMENTATION CABLE    |                |
|--------------------------|----------------|
| JUMPER CABLE             |                |
| PROOF POSITIVE® COPPER   | MORTON SECTION |
| SHIELDED CONTROL CABLE   |                |
| UNSHIELDED CONTROL CABLE |                |

#### **7 ENERGY STORAGE**

| RenewaFLEX™ Battery Cable |  |
|---------------------------|--|
| HVAC                      |  |
| CONTROL CABLES            |  |
| MEDIUM-VOLTAGE CABLE      |  |





SCAN TO LEARN MORE

### **3 POWER EQUIPMENT CABLE**

| DLO                    |
|------------------------|
| RHH/RHW-2/USE-2        |
| Type W                 |
| Cu Industrial MV (AIA) |

## **6 OVERHEAD TRANSMISSION CABLE**

| ACSR