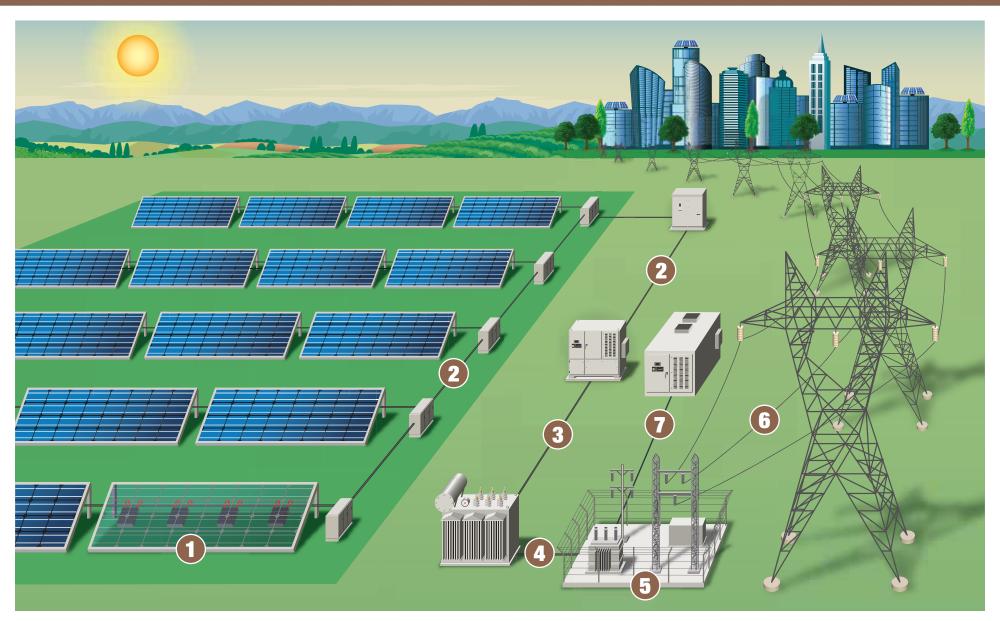

# **RENEWABLE POWER SOLUTIONS – SOLAR**

1 SOLAR ARRAY CABLE 2 COLLECTION CABLE 3 POWER EQUIPMENT CABLE 4 MEDIUM VOLTAGE CABLE 5 SUBSTATION CABLE 6 OVERHEAD TRANSMISSION CABLE 7 ENERGY STORAGE

#### 1 SOLAR ARRAY CABLE

## **2 COLLECTION CABLE**

#### **4 MEDIUM VOLTAGE CABLE**

### **5** SUBSTATION CABLE

| INSTRUMENTATION CABLE    |                |
|--------------------------|----------------|
| JUMPER CABLE             |                |
| PROOF POSITIVE® COPPER   | MORTON SECTION |
| SHIELDED CONTROL CABLE   |                |
| UNSHIELDED CONTROL CABLE |                |

#### **7 ENERGY STORAGE**

| RenewaFLEX™ Battery Cable |  |
|---------------------------|--|
| HVAC                      |  |
| CONTROL CABLES            |  |
| MEDIUM-VOLTAGE CABLE      |  |

SCAN TO LEARN MORE

### **3 POWER EQUIPMENT CABLE**

| DLO                    |
|------------------------|
| RHH/RHW-2/USE-2        |
| Type W                 |
| Cu Industrial MV (AIA) |

## **6 OVERHEAD TRANSMISSION CABLE**

| ACSR                                    |   |
|-----------------------------------------|---|
| ACSS                                    |   |
| c <sup>7®</sup> (CARBON COMPOSITE CORE) |   |
| HIGH VOLTAGE UNDERGROUND HV             | / |