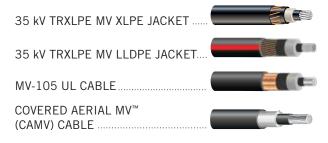

# **RENEWABLE POWER SOLUTIONS – SOLAR**



1 SOLAR ARRAY CABLE 2 COLLECTION CABLE 3 POWER EQUIPMENT CABLE 4 MEDIUM VOLTAGE CABLE 5 SUBSTATION CABLE 6 OVERHEAD TRANSMISSION CABLE 7 ENERGY STORAGE



## Southwire THINK RENEWABLE ENERGY. THINK SOUTHWIRE.

#### 1 SOLAR ARRAY CABLE



## **2 COLLECTION CABLE**



#### **4 MEDIUM VOLTAGE CABLE**



### **5** SUBSTATION CABLE

| INSTRUMENTATION CABLE    |                |
|--------------------------|----------------|
| JUMPER CABLE             |                |
| PROOF POSITIVE® COPPER   | MORTON SECTION |
| SHIELDED CONTROL CABLE   |                |
| UNSHIELDED CONTROL CABLE |                |

#### **7 ENERGY STORAGE**

| RenewaFLEX™ Battery Cable |  |
|---------------------------|--|
| HVAC                      |  |
| CONTROL CABLES            |  |
| MEDIUM-VOLTAGE CABLE      |  |





SCAN TO LEARN MORE

### **3 POWER EQUIPMENT CABLE**

| DLO                    |
|------------------------|
| RHH/RHW-2/USE-2        |
| Type W                 |
| Cu Industrial MV (AIA) |

## **6 OVERHEAD TRANSMISSION CABLE**

| ACSR                                    |   |
|--------------------