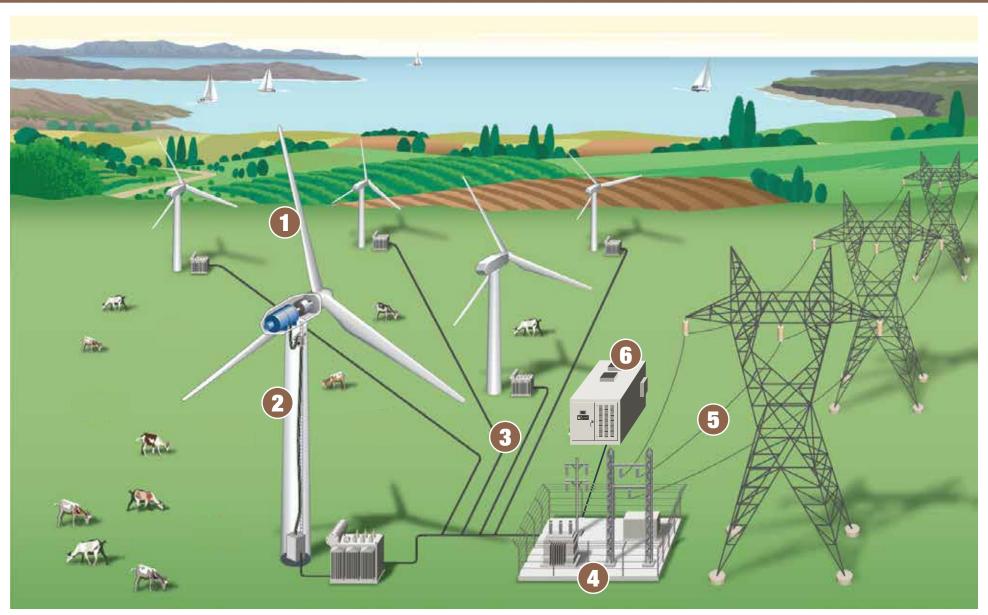

# **RENEWABLE POWER SOLUTIONS – WIND**

1 BLADE GROUNDING CABLE 2 WIND TOWER CABLE 3 COLLECTION SYSTEM CABLE 4 SUBSTATION CABLE 5 TRANSMISSION CABLE 6 ENERGY STORAGE

#### 1 BLADE GROUNDING CABLE

CU PV (PHOTOVOLTAIC) WIRE .......

Protected Ground Wire XLPE (PGW)...

#### **2 WIND TOWER CABLE**

AL RHH/RHW.

# **3 COLLECTION SYSTEM CABLE**

35 kV TRXLPE MV XLPE JACKET.....

35 kV TRXLPE MV LLDPE JACKET....

ALUMINUM MV-105 UL CABLE.......

#### **4 SUBSTATION CABLE**

## **5 TRANSMISSION CABLE**

ACSR

ACSS

C<sup>7®</sup> (CARBON COMPOSITE CORE)

HIGH VOLTAGE UNDERGROUND HV

## **6 ENERGY STORAGE**

RenewaFLEX™ Battery Cable

HVAC

CONTROL CABLES

MEDIUM-VOLTAGE CABLE

SCAN TO LEARN MORE