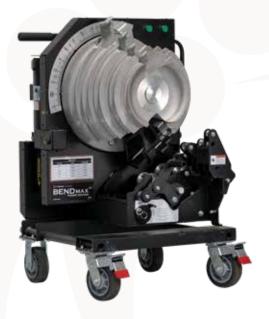

## **BENDMAX™ COMPACT POWER BENDER**COMPACT POWER BENDER FOR 3/4" - 2" EMT, IMC, and GRC CONDUIT

## **AUTOSTOP ACCESSORY NOW AVAILABLE\***

- Accurate and reliable
- Double sided shoe for EMT and IMC/GRC conduit
- Large analog protractor for accurate bends
- Push cart mounted platform
- Industrial-grade DC drive and electrical components
- Adjustable squeeze setting for wrinkle-free bends on EMT and IMC conduit
- Durable locking casters
- Fits through finished 30" door frames
- Durable two-position hand pendant
- Completely assembled, no gang boxes to deal with

\*item sold separately

| MODEL # | STOCK #  | UPC          | DESCRIPTION                      | HEIGHT | WIDTH   | DEPTH   | CONDUIT TYPE  |
|---------|----------|--------------|----------------------------------|--------|---------|---------|---------------|
| BML2000 | 64601201 | 032886993473 | BENDmax™ Compact<br>Power Bender | 42.94" | 27.125" | 29.625" | EMT, IMC, GRC |