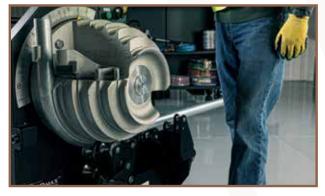

## **AUTOSTOP ACCESSORY NOW AVAILABLE\***

- Accurate and reliable
- Double sided shoe for EMT and IMC/GRC conduit
- Large analog protractor for accurate bends
- Push cart mounted platform
- Industrial-grade DC drive and electrical components
- Adjustable squeeze setting for wrinkle-free bends on EMT and IMC conduit
- Durable locking casters
- Fits through finished 30" door frames
- Durable two-position hand pendant
- Completely assembled, no gang boxes to deal with