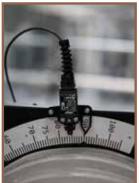

## **AUTOSTOP ACCESSORY NOW AVAILABLE\***

- Accurate and reliable
- Double sided shoe for EMT and IMC/GRC conduit
- Large analog protractor for accurate bends
- Push cart mounted platform
- Industrial-grade DC drive and electrical components
- Adjustable squeeze setting for wrinkle-free bends on EMT and IMC conduit
- Durable locking casters
- Fits through finished 30" door frames
- Durable two-position hand pendant
- Completely assembled, no gang boxes to deal with