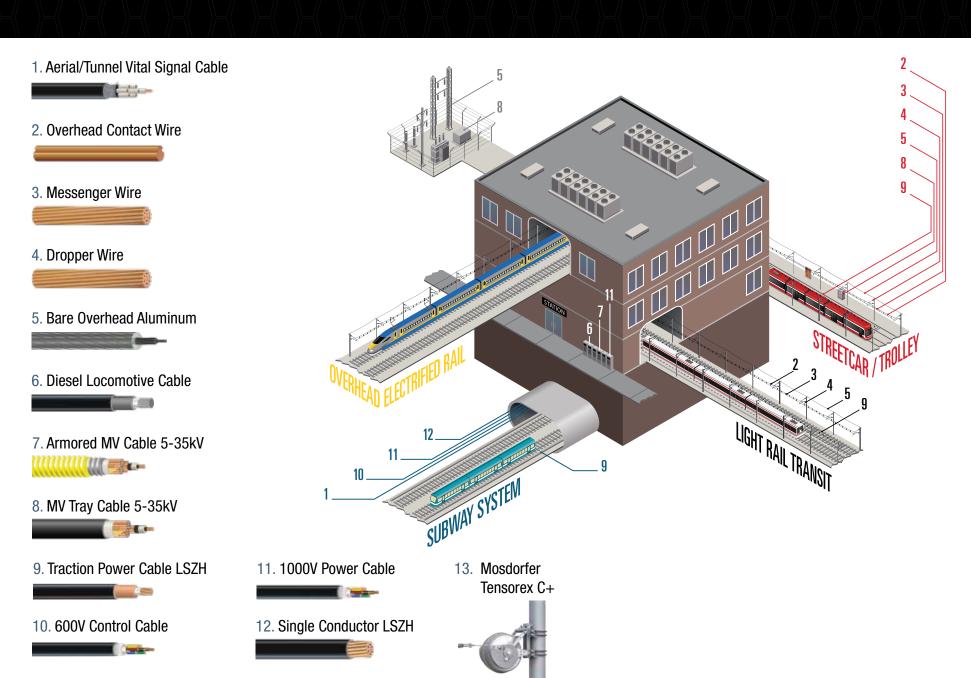

## SOUTHWIRE TRANSIT PRODUCTS

| Image | Cable                            | Application                                                                        |
|-------|----------------------------------|------------------------------------------------------------------------------------|
|       | Aeiral/Tunnel Vital Signal Cable | Railroad circuit signal applications                                               |
|       | Overhead Contact Wire            | DC and AC power feed for electrified<br>Rail and Transit                           |
| ( *** | Messenger Wire                   | Supports contact wire and dropper wire in overhead catenary systems                |
| (     | Dropper Wire                     | Vertical connection between the messenger and the contact wire                     |
| -     | Bare Overhead Aluminum           | Supports contact wire and dropper wire in overhead catenary systems                |
|       | Diesel Locomotive Cable          | Power and control circuits and motor leads                                         |
|       | Armored MV Cable 5-35kV          | Armored Infeed AC power                                                            |
|       | MV Tray Cable 5-35kV             | Infeed AC power                                                                    |
|       | Traction Power Cable LSZH        | DC Traction power feed to OCS and<br>Third Rail systems                            |
|       | 600V Control Cable               | Transit systems and tunnels to perform a variety of control and related functions. |
|       | 1000V Power Cable                | Transit systems and tunnels to perform a variety of control and related functions. |
|       | Single Conductor                 | Station & tunnel power and lighting applications                                   |