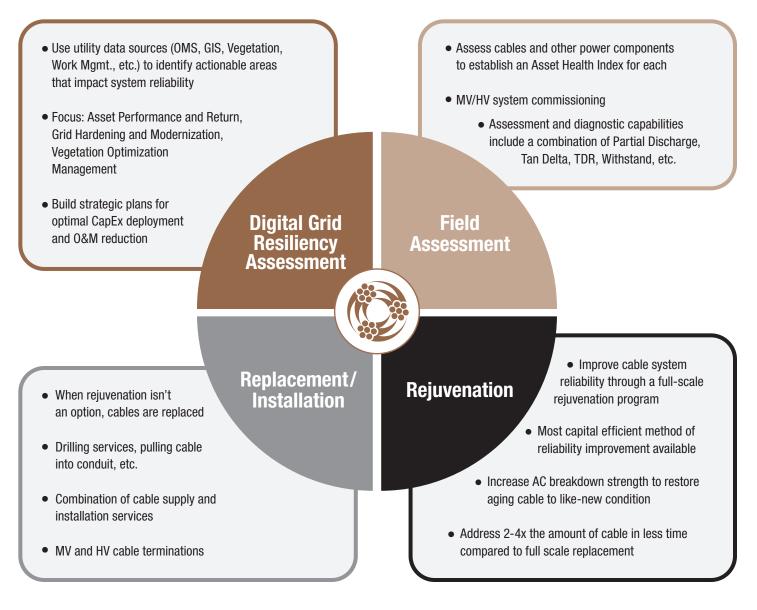

## **360° CAPITAL REHABILITATION PROGRAM**

Cable reliability is top of mind for electric utilities, that is why Southwire now provides a 360° Capital Rehabilitation program; a turnkey service to improve Transmission & Distribution system reliability. Our method includes Digital Grid Resiliency Assessments, Cable System Field Assessments, Cable Rejuvenation, and Cable Replacement and Installation. We are with you every step of the way to ensure your electrical grid is operating at peak performance for maximum reliability!