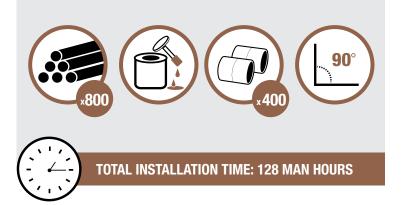

### **PVC INSTALLATION**

- 800 X 10' STICKS OF PVC
- GLUE
- 400 COUPLERS
- STRAIGHT TRENCH USING RIGHT ANGLES