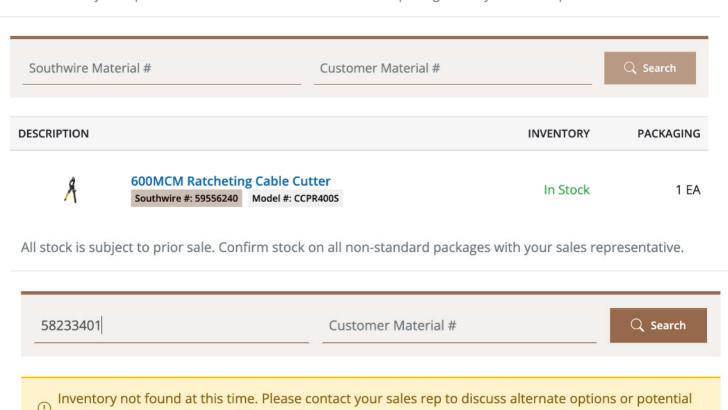

## **How to Look Up Inventory**

production options that may fill your need.

We have put the power to look up if we have inventory in your hands! In moments, you will know if a product is in stock or not.

1. Go to Inventory on the left side of the screen and click it to open a page like the below.

2. Using either the Southwire or Customer material number, enter the number and press Search. The Customer Hub will either display In Stock or Out of Stock to indicate Southwire's inventory levels.

## Inventory

All stock is subject to prior sale. Confirm stock on all non-standard packages with your sales representative.