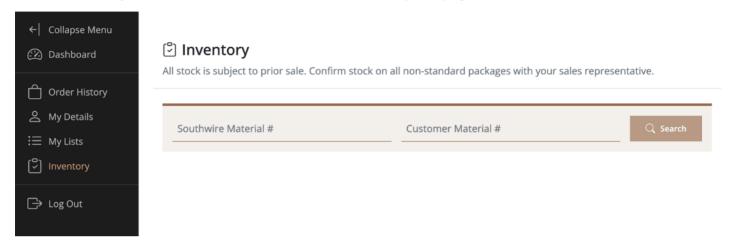

## **How to Look Up Inventory**

production options that may fill your need.

We have put the power to look up if we have inventory in your hands! In moments, you will know if a product is in stock or not.

1. Go to Inventory on the left side of the screen and click it to open a page like the below.

2. Using either the Southwire or Customer material number, enter the number and press Search. The Customer Hub will either display In Stock or Out of Stock to indicate Southwire's inventory levels.

## Inventory

All stock is subject to prior sale. Confirm stock on all non-standard packages with your sales representative.