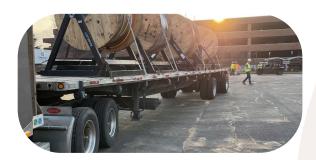

## SIMpull® TRUCKS MANAGED BY OUR SPEED™ SERVICES TEAM

Have your custom color, paralleled, stacked, and cut-to-length reels with pre-installed SIMpull Heads® pulling grips delivered on a dedicated SIMpull® Truck.

When the SIM*pull*® Truck arrives, you can simply hook the rope to the pulling grips and start your pull or remove the

reels on the A-frame payoffs and place them at the specific pull site. By utilizing this SPEED™ Service offering you can simplify delivery, loading, and pulling, helping you meet deadlines and get the job done right.

By using SIMpull® Trucks to deliver your reels directly to the needed location, you can save:

**LABOR** 

MONEY