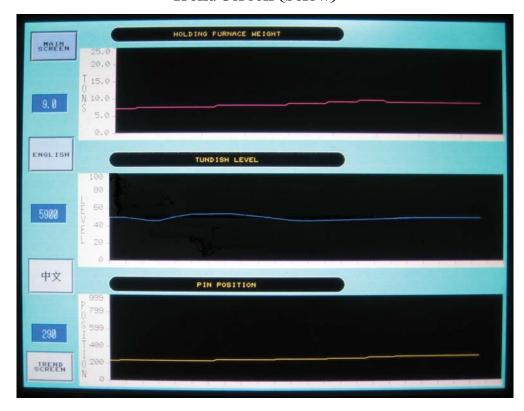

### Main Operator Control Screen (above) Trend Screen (below)

For more information and pricing contact SCR Technologies at www.southwire.com

#### **Features:**

- Video Sensor With Touchscreen Monitor: *Eliminates use of joysticks or reference dots*
- Operator Interface: *Eliminates push* buttons, switches & gauges
- Loadcells: Replaces level probes
- Self-Calibrating, Loadcell Weight Transmitter
- Multi Lingual: English and one language of your choice. (Note: some languages are not available)
- Faster PLC
- Servo Motor Control
- Provides trending of metering pin position, tundish level and holding furnace weight.
- Continuous Wheel Temperature Monitoring (Optional or Purchase Separately)
  - Improved wheel life
  - Reduces Water in casting mold