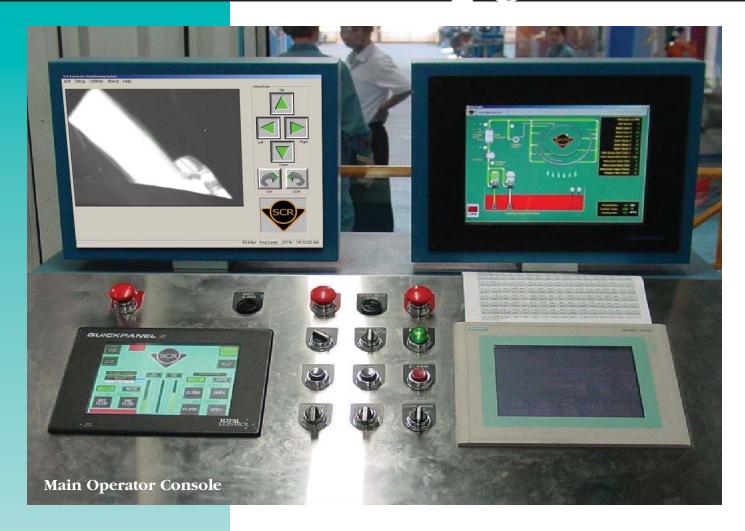

#### **Features:**

- Video Sensor With Touchscreen Monitor: *Eliminates use of joysticks or reference dots*
- Operator Interface: *Eliminates push* buttons, switches & gauges
- Loadcells: Replaces level probes
- Self-Calibrating, Loadcell Weight Transmitter
- Multi Lingual: English and one language of your choice. (Note: some languages are not available)
- Faster PLC
- Servo Motor Control
- Provides trending of metering pin position, tundish level and holding furnace weight.
- Continuous Wheel Temperature Monitoring (Optional or Purchase Separately)
  - Improved wheel life
  - Reduces Water in casting mold