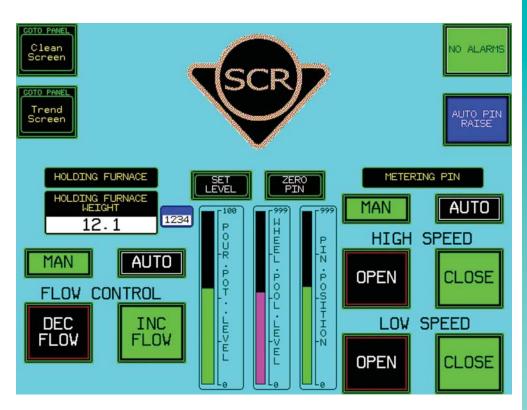

### Main Operator Control Screen (above) Trend Screen (below)

For more information and pricing contact SCR Technologies at www.southwire.com

#### **Features:**

- Video Sensor With Touchscreen Monitor: *Eliminates use of joysticks or reference dots*
- Operator Interface: *Eliminates push* buttons, switches & gauges
- Loadcells: Replaces level probes
- Self-Calibrating, Loadcell Weight Transmitter
- Multi Lingual: English and one language of your choice. (Note: some languages are not available)
- Faster PLC
- Servo Motor Control
- Provides trending of metering pin position, tundish level and holding furnace weight.
- Continuous Wheel Temperature Monitoring (Optional or Purchase Separately)
  - Improved wheel life
  - Reduces Water in casting mold