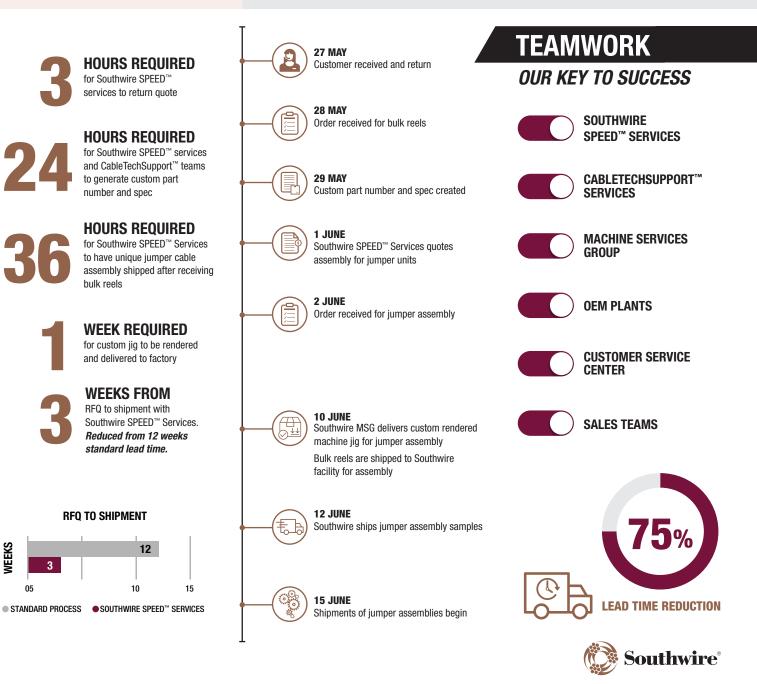

## ABOUT

**CUSTOMER** An electric vehicle manufacturer

PRODUCT 2/0-37 Tinned CU MTW cable for subpanel kit

CIRCUMSTANCE Expedited shipment required

WEEKS

3

05

## **SOUTHWIRE SPEED<sup>™</sup> SERVICES**

Originally, the customer intended to utilize Southwire only to provide bulk cable material and use a third party to supply the jumper assemblies. However, the Southwire SPEED<sup>™</sup> Services worked to provide a solution for the service assembly of the jumper units (demand of 2,000 units each for the next 4 weeks) and fulfill the customer's expectations entirely within Southwire facilities.