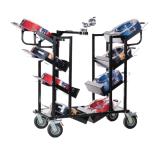

#### SIM*pull® Coil* PAK™ WIRE PAYOFF

 SIMpull® CoilPAK™ wire payoffs help increase both safety and productivity by reducing the physical effort associated with material handling, pulling wire out of the package and through conduit.