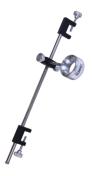

#### **GUIDE***it*™ **CIRCUIT ROUTER**

 The GUIDEit™ circuit router allows for hands free guiding of circuit wire into a panel or junction box.