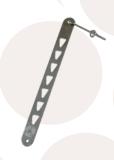

#### SIM*pull*™ GRIP*it*™ CIRCUIT MANAGEMENT SYSTEM

The SIMpull<sup>™</sup> GRIPit<sup>™</sup> Circuit
 Management System can help make
 every branch circuit and home run pull
 safer, easier and more efficient.