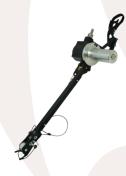

### MAXIS® XD1 EXTREME DUTY CIRCUIT PULLER

 The Maxis® XD1 extreme duty circuit puller is a safer, faster and more efficient way to pull low voltage, branch home runs, lighting cables, and small circuit sized wire.