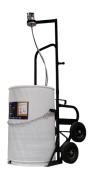

#### SIM*pull* BARREL™ CABLE DRUM

 The SIMpull BARREL™ Cable Drum contains up to 7 paralleled conductors per BARREL, increasing productivity and reducing the potential for injury while avoiding broken spools, excess material handling and scrap.