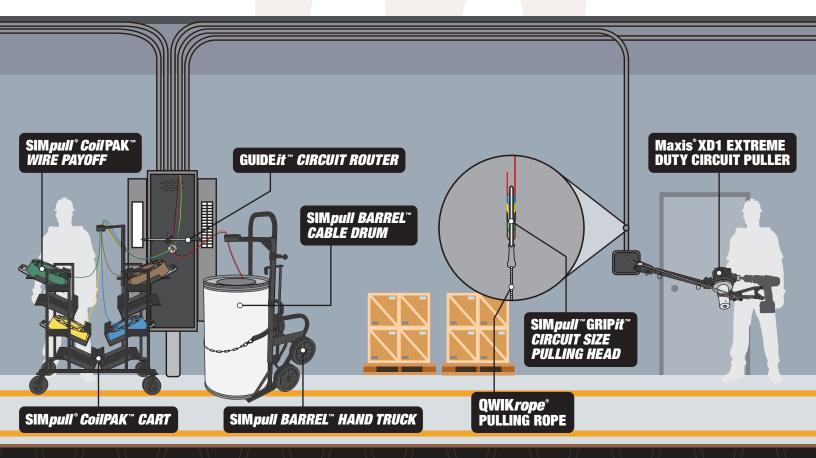

# SOUTHWIRE SIM*pull* SOLUTIONS® PRODUCTS WORK SMARTER, NOT HARDER

#### SIM*pull® Coil* PAK™ WIRE PAYOFF

 SIMpull® CoilPAK™ wire payoffs help increase both safety and productivity by reducing the physical effort associated with material handling, pulling wire out of the package and through conduit.

#### **QWIK**rope® PULLING ROPE

 QWIKrope® an innovative high performance pulling rope that is UV resistant, lightweight and ultra low stretch for all your circuit wire solutions.

#### SIM*pull* BARREL™ CABLE DRUM

 The SIMpull BARREL™ Cable Drum contains up to 7 paralleled conductors per BARREL, increasing productivity and reducing the potential for injury while avoiding broken spools, excess material handling and scrap.

### MAXIS® XD1 EXTREME DUTY CIRCUIT PULLER

 The Maxis® XD1 extreme duty circuit puller is a safer, faster and more efficient way to pull low voltage, branch home runs, lighting cables, and small circuit sized wire.

#### **GUIDE***it*™ **CIRCUIT ROUTER**

 The GUIDEit™ circuit router allows for hands free guiding of circuit wire into a panel or junction box.

#### SIM*pull*™ GRIP*it*™ CIRCUIT MANAGEMENT SYSTEM

The SIMpull<sup>™</sup> GRIPit<sup>™</sup> Circuit
 Management System can help make
 every branch circuit and home run pull
 safer, easier and more efficient.