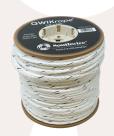

#### **QWIK**rope® PULLING ROPE

 QWIKrope® an innovative high performance pulling rope that is UV resistant, lightweight and ultra low stretch for all your circuit wire solutions.