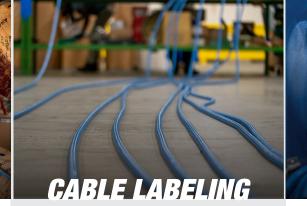

We attach a custom identification label referencing PDU, Panel, Circuit Number, Equipment, Receptacle, Length and UL Certification — to each cable end for easy identification. These labels are secured in place with protective heat shrink. We offer optional face-plate labeling as well.