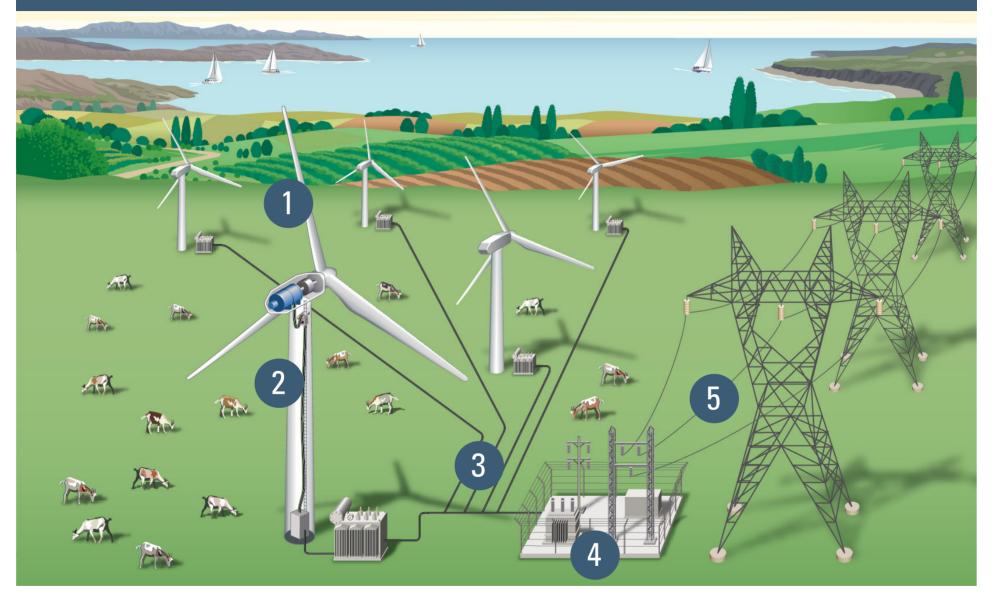

# **SOUTHWIRE WIND PRODUCT OFFERING**

1 BLADE GROUNDING CABLE

**2 WIND TOWER CABLE** 

**3 COLLECTION SYSTEM CABLE** 

**4 SUBSTATION CABLE** 

**5 OVERHEAD TRANSMISSION CABLE** 

## **SOUTHWIRE WIND PRODUCT OFFERING**

#### 1 Blade Grounding Cable

**CU Single Layer Ground Cable** 

#### **2 Wind Tower Cable**

**DLO** 

WTTC

AL RHH/RHW

#### **3 Collection System Cable**

35 kV TRXLPE MV XLPE Jacket

## **4 Substation Cable**

**Instrumentation Cable** 

**Shielded Control Cable** 

**Unshielded Control Cable** 

### **5 Overhead Transmission Cable**

**ACSR** 

**ACSS** 

**C7**™ (Carbon Composite Core)