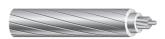

### **5 Overhead Transmission Cable**

**ACSR** 

**ACSS** 

**C7**™ (Carbon Composite Core)