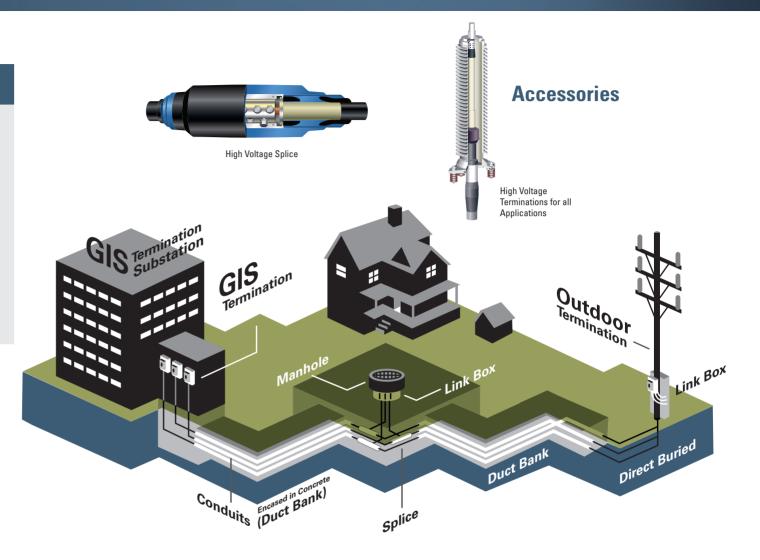

## Southwire Underground Transmission Cable Systems

## Services

## Engineering, Project Management, Installation, and Testing

- Feasibility studies and conceptual engineering
- Detailed underground system design
- Pulling calculations
- Cable pulling
- Splicing and terminating services
- Sheath bonding and grounding
- Commissioning, testing
- AC resonant and PD testing
- Construction management
- Full turnkey projects including civil works
- Maintenance
- Fault location
- Emergency and repair services