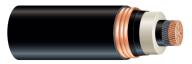

## Cables 69kV-400kV

Copper or Aluminum Segmental Conductor with a Welded Corrugated Sheath

Copper or Aluminum Conductor with a Welded Corrugated Sheath

Copper Conductor with Copper Shield Wires and a Copper Laminate Sheath