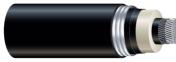

## Cables 69kV-400kV

Copper or Aluminum Segmental Conductor with a Welded Corrugated Sheath

Copper or Aluminum Conductor with a Welded Corrugated Sheath

Copper Conductor with Copper Shield Wires and a Copper Laminate Sheath

Aluminum Conductor with Aluminum Shield Wires and an Aluminum Laminate Sheath

Contact a Southwire representative for other cable constructions