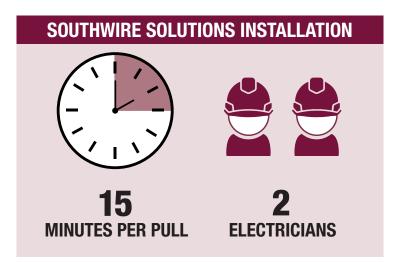

They needed to find a way to make currently cumbersome processes more efficient, saving them time and allowing them to meet the deadlines required by the end user. Southwire's Contractor Solutions Professionals Team was able to provide a safe and effective solution to ensure the project would be completed on time.

#### **SAVING TIME & ACHIEVING DEADLINES**