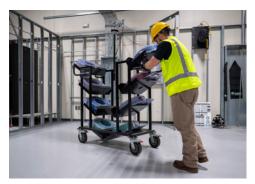

# SIMpull® CoilPAK™ CART FEATURES

- PAYOFF GUIDE ALLOWS YOU TO PULL AT ANY ANGLE
- SPACE SAVING EFFICIENT DESIGN FITS THROUGH DOORWAYS AND NARROW HALLWAYS
- ANGLED TRAYS ALLOW WIRE PAYOFFS TO BE ADDED OR CHANGED EASILY WITHOUT IMPACTING OTHER WIRE PAYOFFS
- MOBILITY INCLUDES 8" ECO RUBBER TIRES