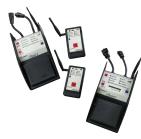

### TRIGGERS® WIRELESS SAFETY SWITCH SYSTEM

 TRIGGERS<sup>®</sup> wireless safety switch system is designed to control the input power of any piece of jobsite equipment.