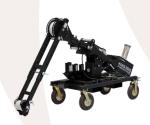

## SIM*pull*™ *REEL*

 The SIM*pull*<sup>™</sup> Reel Maneuverable Payoff System revolutionizes the job site by allowing one person to safely move a reel that weighs up to 6,000 lbs., without the need of pallet jacks or other equipment.