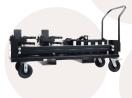

## SIM*pull*™ *REEL*

 The SIM*pull*<sup>™</sup> Reel Maneuverable Payoff System revolutionizes the job site by allowing one person to safely move a reel that weighs up to 6,000 lbs., without the need of pallet jacks or other equipment.