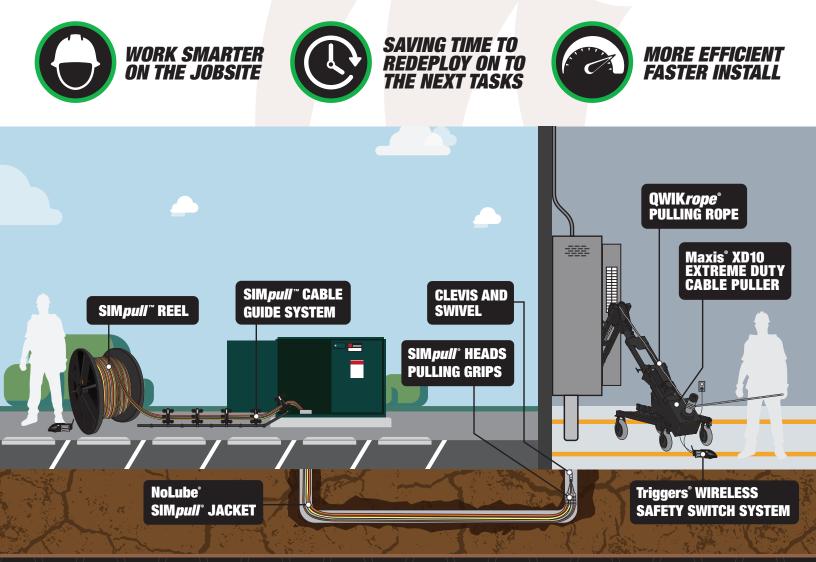

# SOUTHWIRE SIM*pull* SOLUTIONS® PRODUCTS WORK SMARTER, NOT HARDER

## SIM*pull*™ *REEL*

 The SIM*pull*<sup>™</sup> Reel Maneuverable Payoff System revolutionizes the job site by allowing one person to safely move a reel that weighs up to 6,000 lbs., without the need of pallet jacks or other equipment.

# QWIK*rope®* PULLING ROPE

• QWIK*rope*<sup>®</sup> an innovative high performance pulling rope that is UV resistant, lightweight and ultra low stretch for all your feeder wire solutions.

#### SIM*pull®* HEADS PULLING GRIPS

• The SIM*pull*<sup>®</sup> HEAD pulling device eliminates the need to make up a pulling head on the jobsite and reduce waste.

#### MAXIS® XD10 EXTREME DUTY CABLE PULLER

• The Maxis<sup>®</sup> XD10 extreme duty cable puller is designed to thrive in the most extreme pulling conditions. Pull faster and safer up to 10,000 lbs.

### TRIGGERS® WIRELESS SAFETY SWITCH SYSTEM

 TRIGGERS<sup>®</sup> wireless safety switch system is designed to control the input power of any piece of jobsite equipment.

#### SIM*pull*<sup>™</sup> CABLE GUIDE SYSTEM

• The SIM*pull*<sup>™</sup> Cable Guide System allows wire and cable to be routed from a reel into a conduit or cable tray without human intervention.

BUILT FOR DURABILITY. BUILT FOR RELIABILITY. BUILT FOR WORK."